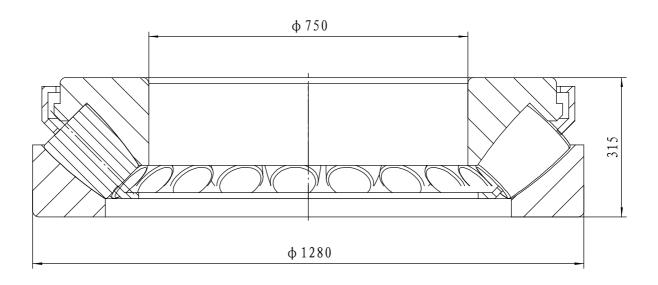

- 1 rated load: Cr= 18700 kN; Cor= 85000 kN
- 2 Heat treatment according to the current standards

| 07     | cage         |  |    |                           | brass                     |                                                                                                                                                                                                              |        |         |
|--------|--------------|--|----|---------------------------|---------------------------|--------------------------------------------------------------------------------------------------------------------------------------------------------------------------------------------------------------|--------|---------|
| 04     | roller       |  |    |                           | steel GCr15-GB/T18254     |                                                                                                                                                                                                              |        |         |
| 02     | shaft washer |  |    |                           | steel GCr15SiMn-GB/T18254 |                                                                                                                                                                                                              |        |         |
| 01     | house wash   |  |    | steel GCr15SiMn-GB/T18254 |                           |                                                                                                                                                                                                              |        |         |
| serial | Name         |  | Qt | у                         | Material                  | weigh                                                                                                                                                                                                        | t (kg) | 1650 KG |
|        |              |  |    |                           | Thrust roller bearing     | 294/750 EF  Add: D1805, No. 3 Lianmeng road, Luoyang, Henan, China. Postal: 471003 Phone: +86-379-68611678 Fax: +86-379-68611679 E-mail: salesMjcb-hearing.com  Luoyang Jiecheng Bearing Technology Co., Ltd |        |         |